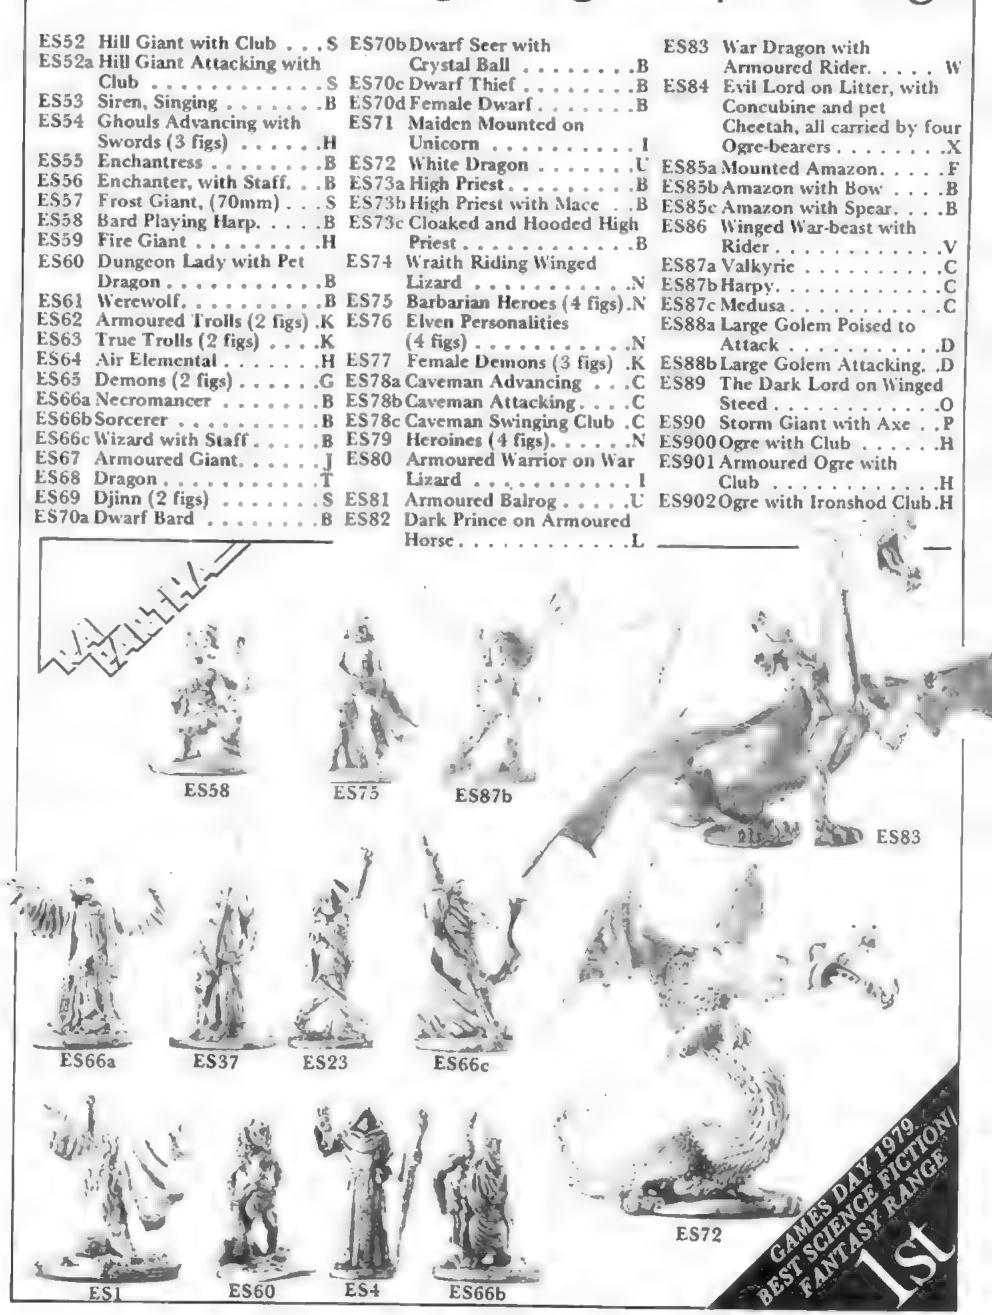

# Personalities and Things that go Bump in the Night

|             | ge of mythical beasts and<br>turers suitable for all Fantasy |             | Beowulf with Sword and<br>Shield. |
|-------------|--------------------------------------------------------------|-------------|-----------------------------------|
|             | laying Games.                                                | ES17        |                                   |
| ES1         | Evil Wizard Casting Spell.B                                  | ES18        | Adventuress with Short            |
| ES3         | Balrog Advancing with                                        |             | Sword                             |
|             | Sword and Whip N                                             | <b>ES19</b> | Angel of Death                    |
| ES4         | Cleric, Cloaked with StaffB                                  | <b>ES20</b> | Mummy Advancing                   |
| ES5         | Winged Gremlin D                                             | ES21        | Elf Princess                      |
| ES6         | Patriarch Casting Spell B                                    | ES22        | Elf Lord                          |
| ES7         | Serpent Creeper B                                            | <b>ES23</b> | Shield Maiden Attacking           |
| ES8         | Zaftig Maiden B                                              |             | with Sword                        |
| ES9         | Barbarian Hero with Long                                     | <b>ES24</b> | Foregum the Super Hero            |
|             | and Short Sword B                                            |             | (new model)                       |
| ES10        | Large Hill Troll Attacking                                   | <b>ES25</b> | Super Hero in Plate Armo          |
|             | with ClubD                                                   |             | on Super Heavy Horse              |
| E511        | Vallor Warrior of the                                        | <b>ES26</b> | Adventuress on Horseback          |
|             | Gods D                                                       | ES27        | Mounted Ranger                    |
| <b>ES12</b> | Vallor Captain with Shield                                   | <b>ES28</b> | Gremlin War Party (3 figs)        |
|             | and StandardD                                                | ES29        | Sorceress Casting Spell.          |
| ES13        |                                                              | E\$30       | Wraith                            |
|             | Dagger                                                       | ES31        | Dwarf Lord with Axe               |
| <b>ES14</b> | Count Dracula                                                | ES32        | Centaur Archer (new               |
| ES15        | Super Hero with Axe B                                        |             | model)                            |
|             |                                                              | ES33        | Satyr (Pan) with Spear .          |
|             |                                                              |             |                                   |

| <b>U</b> | Decivert with oword and      | - B-1 G |
|----------|------------------------------|---------|
|          | Shield B                     |         |
| 7        |                              | ES      |
|          | Warrior (4 pcs)K             |         |
| 8        | Adventuress with Short       | ES      |
|          | SwordB                       | ES      |
| 9        | Angel of Death H             | ES      |
| 0        | Mummy Advancing B            | ES      |
| 21       | Elf Princess                 | ES      |
| 22       | Elf Lord B                   | ES      |
| 23       | Shield Maiden Attacking      | ES      |
|          | with SwordB                  | ES      |
| 24       | Foregum the Super Hero       |         |
|          | (new model)B                 | ES      |
| 25       | Super Hero in Plate Armour   | ES      |
|          | on Super Heavy Horse J       |         |
| 26       | Adventuress on Horseback F   | E       |
| 27       | Mounted Ranger F             | ES      |
| 28       | Gremlin War Party (3 figs) K | E       |
| 29       | Sorceress Casting Spell B    | E       |
| 30       | WraithB                      | ES      |
| 31       | Dwarf Lord with Axe B        |         |
| 32       | Centaur Archer (new          | E       |
|          | model) 1                     | E       |
| 33       | Satyr (Pan) with Spear B     | E       |
|          |                              |         |

|      | Land Dragon with<br>Mounted Captain N |
|------|---------------------------------------|
|      | Land Dragon with<br>Mounted Lancer N  |
| \$36 | WitchB                                |
| S37  | Monk with Staff B                     |
| S38  | Sprite War Band (3 figs) .H           |
| S39  | Imp War Party (3 figs)H               |
| S40  | Werebear Attacking H                  |
| S41  | Wind Lord with Spear B                |
| \$42 | Paladin (Dismounted) B                |
| S43  | Armoured Knight on                    |
|      | Guard with Halberd B                  |
| S44  | Roomen War Party (3 figs) H           |
| S45  | Earth Demon Hurling                   |
|      | Rock                                  |
|      | Skeleton with Sword B                 |
|      | Skeleton with Spear B                 |
|      | Skeleton with Scythe B                |
|      | Armoured Centaur I                    |
| S48  | Demon of Evil Law with                |
|      | Morning Star B                        |
| S49  | Tree Man.                             |
| ES50 |                                       |
| ES51 | Griffon, Rearing H                    |
|      |                                       |

# Personalities and Things that go Bump in the Night